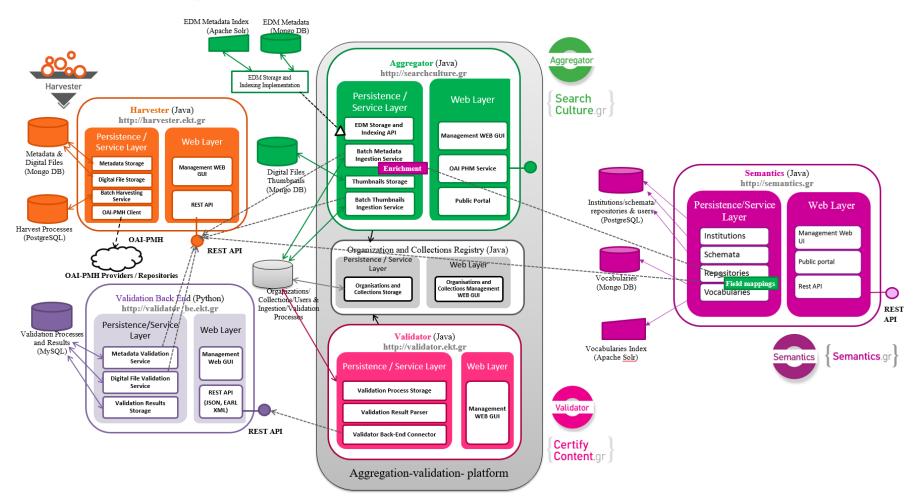

## The ecosystem architecture

harvester, aggregator (searchculture.gr), validator (back-end & front-end), system for enrichment (semantics.gr)