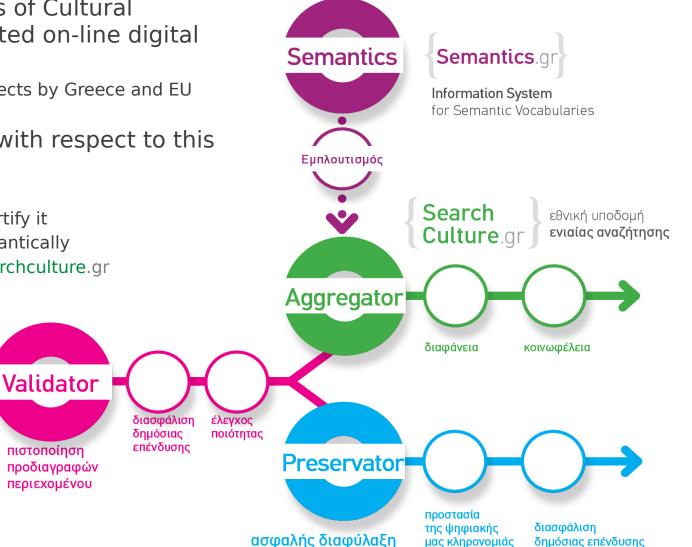

## The beginning ...

- 42 institutions documented & ٠ digitalized items of Cultural Heritage & created on-line digital repositories
  - Co-funding projects by Greece and EU • structural funds
- The role of EKT with respect to this ۲ content was to
  - collect it •
  - validate and certify it •

Harvester >

- enriched it semantically •
- publish it in searchculture.gr ٠

## The ecosystem architecture

harvester, aggregator (searchculture.gr), validator (back-end & front-end), system for enrichment (semantics.gr)

## Search Culture.gr Challenges for aggregators

SeachCulture.gr deals with this problem using **two strategies** 

EKT has set specific requirements against which it validates and certifies the aggregated content using Validator

EKT using Semantics.gr enriches and homogenizes the aggregated content with respect to dc:type against a hierarchical bilingual vocabulary of types

Metadata records are enriched with a separated field '**EKT Type**' that holds references to terms of the vocabulary