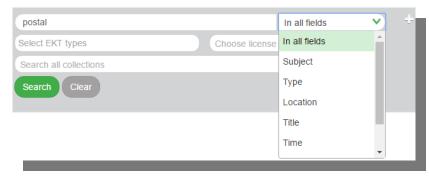

## 1 Key-based search

| osta                 | In all fields                      | ~ |
|----------------------|------------------------------------|---|
| postal envelope      | Choose license for digital content | ~ |
| postage stamp        |                                    | ~ |
| postage stamps       |                                    |   |
| postal envelope part |                                    |   |

## 2 Narrower search in specific fields

3 Multiple key-based criteria