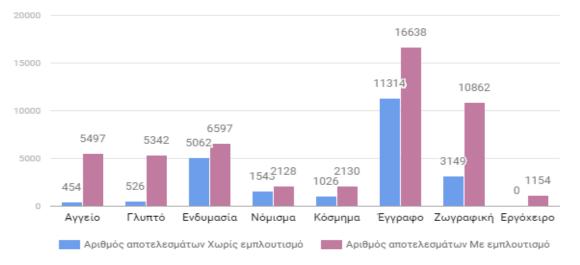

## Semantic enrichment

Improved searchability & search multilingualis

Αριθμός αποτελεσμάτων τύπων στα Ελληνικά πρίν και μετά τον εμπλουτισμό